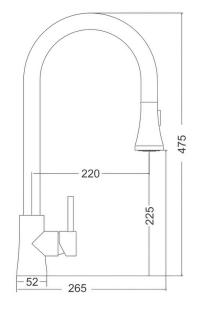

## **PRODUCT SPECIFICATIONS**

| Type of Faucet:              | Pull Down Kitchen Faucet                                                                                                                                                                                                                                                            |
|------------------------------|-------------------------------------------------------------------------------------------------------------------------------------------------------------------------------------------------------------------------------------------------------------------------------------|
| Mounting Type:               | Deck Mount                                                                                                                                                                                                                                                                          |
| Special Features:            | <ul> <li>Pull Down Kitchen Faucet</li> <li>Easy Clean Silicone Nozzles</li> <li>SUS 304 Stainless Steel</li> <li>Construction</li> <li>ABS Sprayer</li> <li>Dual Function Sprayhead -<br/>Spray/Stream</li> <li>35mm Ceramic Cartridge</li> <li>Integrated PEX Waterline</li> </ul> |
| Spray Functions:             | 2 Modes- Spray and Stream                                                                                                                                                                                                                                                           |
| Deck Clearance:              | 225mm                                                                                                                                                                                                                                                                               |
| Finish:                      | Stainless Steel Finish                                                                                                                                                                                                                                                              |
| Spout Reach:                 | 220mm                                                                                                                                                                                                                                                                               |
| Faucet Base:                 | 52mm                                                                                                                                                                                                                                                                                |
| Hole Drillings:              | One                                                                                                                                                                                                                                                                                 |
| Material:                    | SUS 304 Stainless Steel                                                                                                                                                                                                                                                             |
| Valve Type:                  | Ceramic Disc                                                                                                                                                                                                                                                                        |
| Hose Length:                 | 60CM                                                                                                                                                                                                                                                                                |
| Flow Rate:                   | 6-8L/min @ 4 Bar                                                                                                                                                                                                                                                                    |
| Faucet Hole Size (min):      | 35mm                                                                                                                                                                                                                                                                                |
| Max Countertop<br>Thickness: | 50mm                                                                                                                                                                                                                                                                                |
| Spout Swing Rotation:        | 360°                                                                                                                                                                                                                                                                                |
| Spout Type:                  | Pull Down                                                                                                                                                                                                                                                                           |
| Overall Height:              | 475mm                                                                                                                                                                                                                                                                               |
| Overall Width:               | 265mm                                                                                                                                                                                                                                                                               |

## Note:

- Manual measurement of various sizes has a certain error. Please refer to the actual product!
- The product may be slightly different from the picture due to the display of lights and displays.