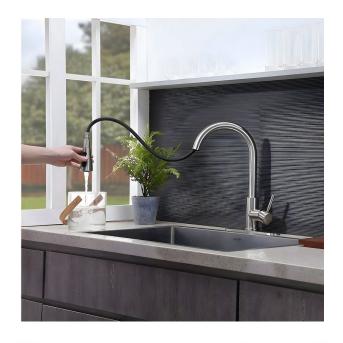

Model No: MKF-30424 Kitchen Faucet

**Specification Sheet** 

## **PRODUCT SPECIFICATIONS**

| Type of Faucet:              | Pull Down Kitchen Faucet                                                                                                                                                                                                                                                            |
|------------------------------|-------------------------------------------------------------------------------------------------------------------------------------------------------------------------------------------------------------------------------------------------------------------------------------|
| Mounting Type:               | Deck Mount                                                                                                                                                                                                                                                                          |
| Special Features:            | <ul> <li>Pull Down Kitchen Faucet</li> <li>Easy Clean Silicone Nozzles</li> <li>SUS 304 Stainless Steel</li> <li>Construction</li> <li>ABS Sprayer</li> <li>Dual Function Sprayhead -<br/>Spray/Stream</li> <li>35mm Ceramic Cartridge</li> <li>Integrated PEX Waterline</li> </ul> |
| Spray Functions:             | 2 Modes- Spray and Stream                                                                                                                                                                                                                                                           |
| Deck Clearance:              | 225mm                                                                                                                                                                                                                                                                               |
| Finish:                      | Stainless Steel Finish                                                                                                                                                                                                                                                              |
| Spout Reach:                 | 220mm                                                                                                                                                                                                                                                                               |
| Faucet Base:                 | 52mm                                                                                                                                                                                                                                                                                |
| Hole Drillings:              | One                                                                                                                                                                                                                                                                                 |
| Material:                    | SUS 304 Stainless Steel                                                                                                                                                                                                                                                             |
| Valve Type:                  | Ceramic Disc                                                                                                                                                                                                                                                                        |
| Hose Length:                 | 60CM                                                                                                                                                                                                                                                                                |
| Flow Rate:                   | 6-8L/min @ 4 Bar                                                                                                                                                                                                                                                                    |
| Faucet Hole Size (min):      | 35mm                                                                                                                                                                                                                                                                                |
| Max Countertop<br>Thickness: | 50mm                                                                                                                                                                                                                                                                                |
| Spout Swing Rotation:        | 360°                                                                                                                                                                                                                                                                                |
| Spout Type:                  | Pull Down                                                                                                                                                                                                                                                                           |
| Overall Height:              | 475mm                                                                                                                                                                                                                                                                               |
| Overall Width:               | 265mm                                                                                                                                                                                                                                                                               |